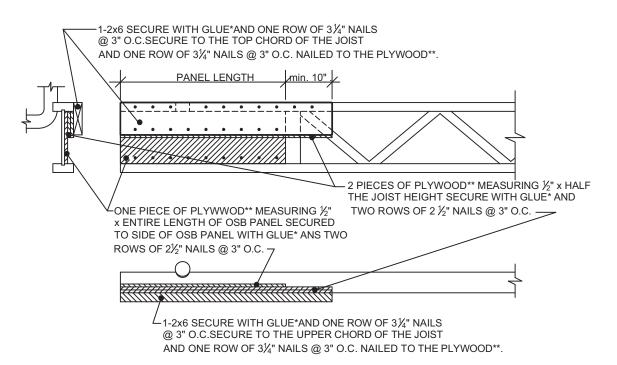

## SITUATION AFTER REPAIR

\*PL PREMIUM GLUE \*\* Plywood - at least  $\frac{1}{2}$ " 4 ply ( $\frac{15}{32}$ ") or better

RTF-009-18