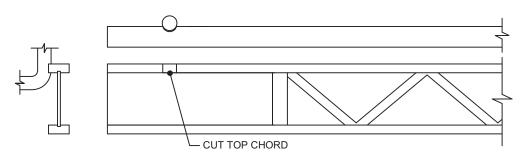

Peace of mind underfoot™

**Barrette Structural Inc.** 

545, rang St-Malo Trois-Rivières, Québec (Canada) G8V 0A8 1 800 567-8644

www.openjoisttriforce.com

## TYPICAL REPAIR METHOD FOR A NOTCHED 2X4 TOP CHORD, WITHOUT CUTTING THE OSB PANEL

## SITUATION BEFORE REPAIR



## SITUATION AFTER REPAIR



\*PL PREMIUM GLUE \*\* Plywood - at least  $\frac{1}{2}$ " 4 ply ( $\frac{15}{32}$ ") or better

RTF-009-18

## **IMPORTANT NOTICES**

This detail drawing is valid for uniform residential loads.

For other types of loads, contact the manufacturer.

Check out the www.openjoisttriforce.com website for the latest updates.